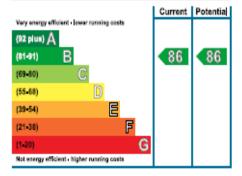

se is delighted to present to the residential lettings market this amazing 2bedroom 2 bathroom luxurious apartment in the ever so popular Barnados Garden Villag This apartment is located 5 minutes from Barkingside Station (Central line) making thi property attractive to professional couples o small families. This property has many key features such as: - Gas central heating -Triple glazed windows - Large balcony -Integrated white goods - Two double bedrooms - Two bathrooms - Furnished o Unfurnished - Entry video system - Private allocated parking - Open plan - Storage view this property, please call Edward Chas today. A tenant referencing fee of £195 pe person will be charged subject to a minimum fee of £500 per property. All fees are inclusiv of VAT.

## Monthly Rental Of £1,699











#### MONEY LAUNDERING REGULATIONS 2003

Intending purchasers will be asked to produce identification and proof of financial status when an offer is received. We would ask for your co-operation in order that there will be no delay in agreeing the sale.